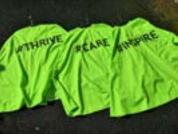

#### THRIVE

recognise their own strengths in order to succeed and overcome challenges

CARE be compassionate and kind, and process their emotions in helpful and healthy ways

INSPIRE

bring out the best in others, so that they can be heroes too!